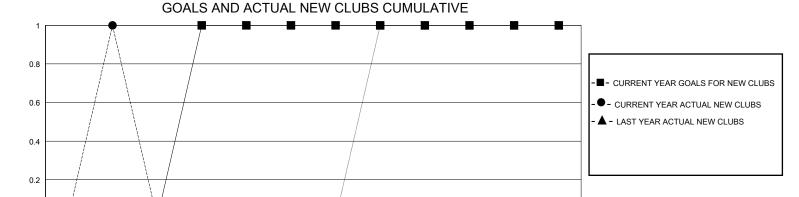

## District 16 J

Results as of: 8/31/2024

| GMT: | LOCATION NEW JERS | SEY GMT CA |
|------|-------------------|------------|
|      | Clubs             | Members    |

| Clubs                 |               |           |               | Members               |                        |                         |                                                    |  |
|-----------------------|---------------|-----------|---------------|-----------------------|------------------------|-------------------------|----------------------------------------------------|--|
| RESULTS FOR 2024-2025 |               |           |               | RESULTS FOR 2024-2025 |                        |                         |                                                    |  |
| QUARTER               | NEW CLUB GOAL | NEW CLUBS | DROPPED CLUBS | QUARTER MEM           | BER GROWTH NET<br>GOAL | MEMBER GROWTH<br>ACTUAL | DROPPED<br>MEMBERS ACTUAL<br>(including transfers) |  |
| JULY/AUG/SEPT         | 0             | 1         | 1             | JULY/AUG/SEPT         | 60                     | 35                      | 31                                                 |  |
| OCT/NOV/DEC           | 1             | 0         | 0             | OCT/NOV/DEC           | 50                     | 0                       | 0                                                  |  |
| JAN/FEB/MAR           | 0             | 0         | 0             | JAN/FEB/MAR           | 70                     | 0                       | 0                                                  |  |
| APR/MAY/JUNE          | 0             | 0         | 0             | APR/MAY/JUNE          | 20                     | 0                       | 0                                                  |  |