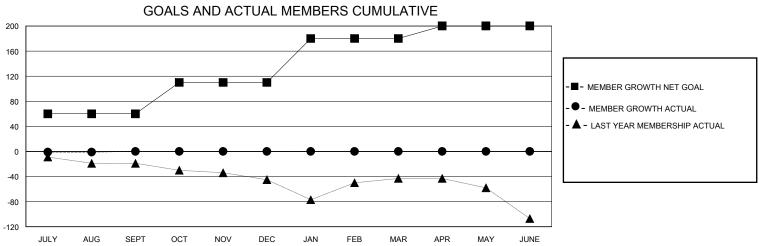

## District 16 J

Results as of: 8/31/2024

| GMT: | LOCATION NEW JERS | SEY GMT CA |
|------|-------------------|------------|
|      | Clubs             | Members    |

| Clubs                 |               |           |               | Members               |                        |                         |                                                    |  |
|-----------------------|---------------|-----------|---------------|-----------------------|------------------------|-------------------------|----------------------------------------------------|--|
| RESULTS FOR 2024-2025 |               |           |               | RESULTS FOR 2024-2025 |                        |                         |                                                    |  |
| QUARTER               | NEW CLUB GOAL | NEW CLUBS | DROPPED CLUBS | QUARTER MEM           | BER GROWTH NET<br>GOAL | MEMBER GROWTH<br>ACTUAL | DROPPED<br>MEMBERS ACTUAL<br>(including transfers) |  |
| JULY/AUG/SEPT         | 0             | 1         | 1             | JULY/AUG/SEPT         | 60                     | 35                      | 31                                                 |  |
| OCT/NOV/DEC           | 1             | 0         | 0             | OCT/NOV/DEC           | 50                     | 0                       | 0                                                  |  |
| JAN/FEB/MAR           | 0             | 0         | 0             | JAN/FEB/MAR           | 70                     | 0                       | 0                                                  |  |
| APR/MAY/JUNE          | 0             | 0         | 0             | APR/MAY/JUNE          | 20                     | 0                       | 0                                                  |  |